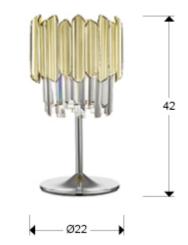

## GENERAL INFORMATION

EAN Code: 8435435337001 Type: Table lamps Collection: Tiara

SIZES

Sizes: Ø 22.0 1 42.0 cm Weight: 2.3 Kg