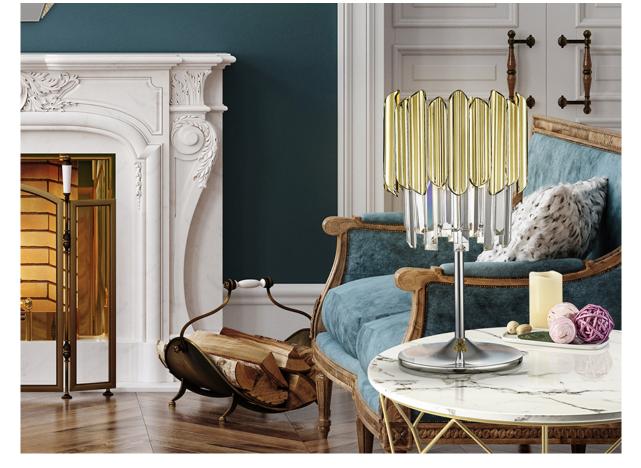

Tiara Table lamps

605281

Table lamp made of metal, chrome finish. Shade of faceted glass prisms with ABS pieces finished in golden plating

•This item includes 1 G9 LED 6W

## ADDITIONAL INFORMATION

Material:Metal, ABS, faceted glass Finish: Chromed, golden, clear